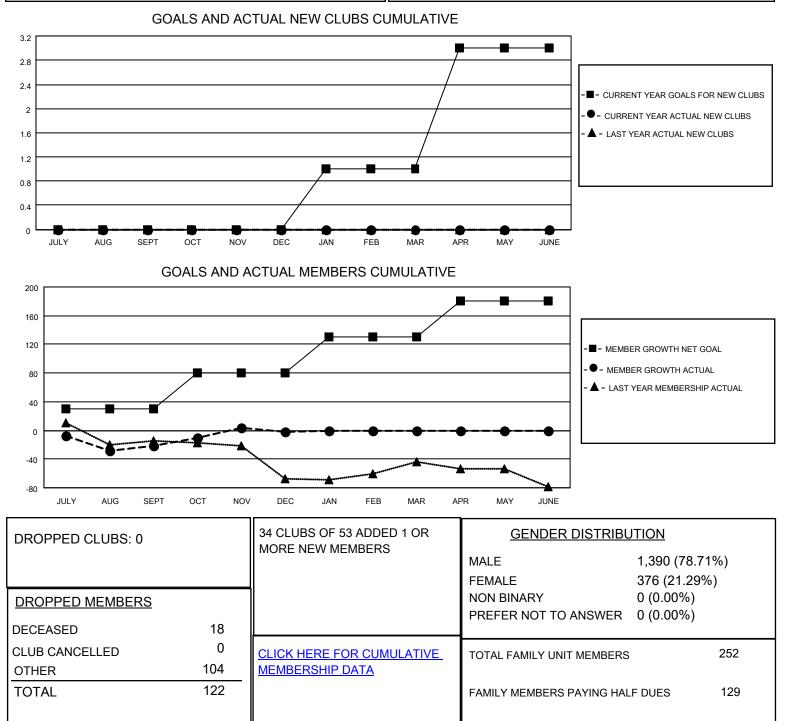

## LOCATION CALIFORNIA

District 4 A1

Results as of: 2/28/2023

| Clubs                 |               |           |               | Members               |                         |                         |                                                    |
|-----------------------|---------------|-----------|---------------|-----------------------|-------------------------|-------------------------|----------------------------------------------------|
| RESULTS FOR 2022-2023 |               |           |               | RESULTS FOR 2022-2023 |                         |                         |                                                    |
| QUARTER               | NEW CLUB GOAL | NEW CLUBS | DROPPED CLUBS | QUARTER MEI           | MBER GROWTH NET<br>GOAL | MEMBER GROWTH<br>ACTUAL | DROPPED<br>MEMBERS ACTUAL<br>(including transfers) |
| JULY/AUG/SEPT         | 0             | 0         | 0             | JULY/AUG/SEPT         | 30                      | 39                      | 57                                                 |
| OCT/NOV/DEC           | 0             | 0         | 0             | OCT/NOV/DEC           | 50                      | 59                      | 37                                                 |
| JAN/FEB/MAR           | 1             | 0         | 0             | JAN/FEB/MAR           | 50                      | 32                      | 28                                                 |
| APR/MAY/JUNE          | 2             | 0         | 0             | APR/MAY/JUNE          | 50                      | 0                       | 0                                                  |